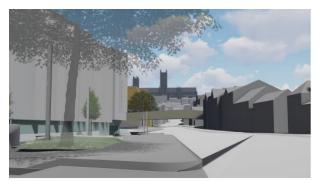

Scheme 0-Empty Site

Option B- Planning Submission Rotated

Option A- Planning Submission

Option C- Rotated, set-back & lowered

Scheme 0-Empty Site

Option B- Rotated

Option A- Planning Submission

Option C- Rotated, set-back & lowered