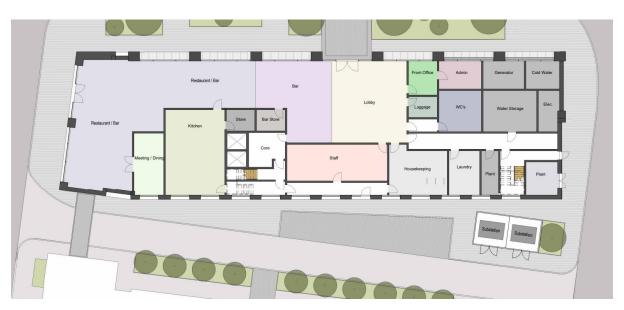

## Hotel Waterside South 2022/0159/OUT







Indicative ground floor layout plan



## Indicative Axonometric View 1









Illustrative Landscaping Scheme



Illustrative CGI of proposed hotel from Waterside North





Scheme 0-Empty Site



Option B- Planning Submission Rotated



Option A- Planning Submission



Option C– Rotated, set-back & lowered



Scheme 0-Empty Site



Option B- Planning Submission Rotated



Option A-Planning Submission



Option C- Rotated, set-back & lowered

rnhill Quarter - Hotel Site - Lincoln

View 17





Scheme 0-Empty Site



Option B- Planning Submission Rotated



Option A- Planning Submission



Option C- Rotated, set-back & lowered



Scheme 0-Empty Site



Option B- Rotated



Option A- Planning Submission



Option C- Rotated, set-back & lowered