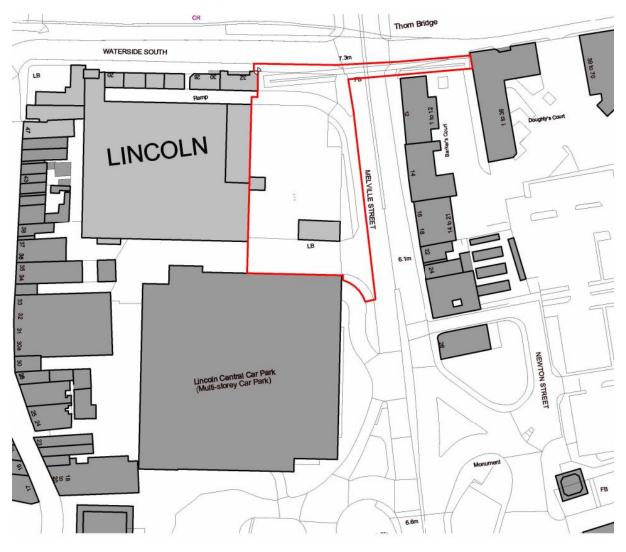

## Hotel Waterside South 2022/0159/OUT







Indicative ground floor layout plan



## Indicative Axonometric View 1









Illustrative Landscaping Scheme



Illustrative CGI of proposed hotel from Waterside North





Scheme 0-Empty Site



Option B- Planning Submission Rotated



Option A- Planning Submission



Option C– Rotated, set-back & lowered



Scheme 0-Empty Site



Option B- Planning Submission Rotated



Option A-Planning Submission



Option C- Rotated, set-back & lowered

rnhill Quarter - Hotel Site - Lincoln

View 17





Scheme 0-Empty Site



Option B- Planning Submission Rotated



Option A- Planning Submission



Option C- Rotated, set-back & lowered



Scheme 0-Empty Site



Option B- Rotated



Option A- Planning Submission



Option C- Rotated, set-back & lowered