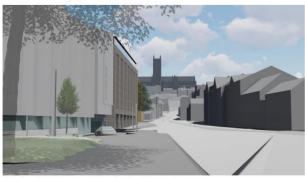

Scheme 0-Empty Site

Option B- Planning Submission Rotated

Option A- Planning Submission

Option C- Rotated, set-back & lowered

Scheme 0-Empty Site

Option B- Rotated

Option A- Planning Submission

Option C- Rotated, set-back & lowered