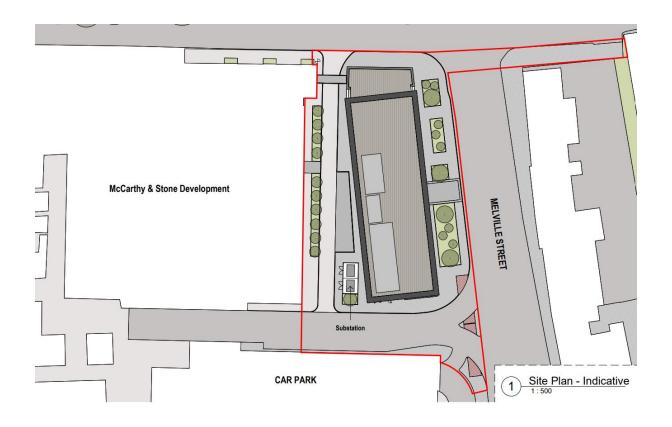

## Hotel Waterside South 2022/0159/OUT







Indicative ground floor layout plan



## Indicative Axonometric View 1









Illustrative Landscaping Scheme



Illustrative CGI of proposed hotel from Waterside North





Scheme 0-Empty Site



Option B- Planning Submission Rotated



Option A- Planning Submission



Option C– Rotated, set-back & lowered



Scheme 0-Empty Site



Option B- Planning Submission Rotated



Option A-Planning Submission



Option C- Rotated, set-back & lowered

rnhill Quarter - Hotel Site - Lincoln

View 17





Scheme 0-Empty Site



Option B- Planning Submission Rotated



Option A- Planning Submission



Option C- Rotated, set-back & lowered



Scheme 0-Empty Site



Option B- Rotated



Option A- Planning Submission



Option C- Rotated, set-back & lowered